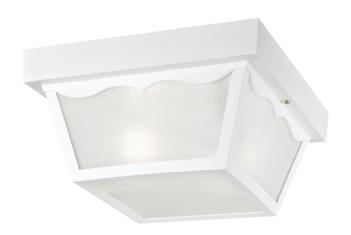

## Item Number 6697600

10 in. 2 Light Hi-Impact Polypropylene Flush White Finish Clear Textured Plastic Panels

### **Specifications**

Height: 5.50"Square: 10.25"

• Use (2) Medium (E26) Base Lamps,

60 Watt Maximum