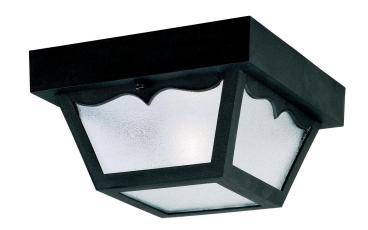

# Item Number 6682200

8 in. 1 Light Hi-Impact Polypropylene Flush Black Finish Clear Textured Plastic Panels

### **Specifications**

Height: 4.75"Square: 8.25"

Use (1) Medium (E26) Base Lamp,
60 Watt Maximum