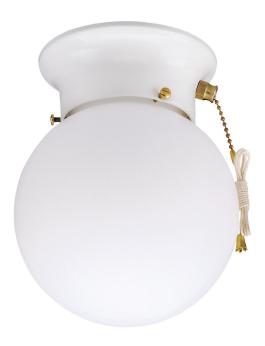

## Item Number 6668000

6 in. 1 Light Flush Pull Chain White Finish White Glass Globe

#### Specifications

- Height: 7.25"
- Diameter: 6"
- Use (1) Medium (E26) Base Lamp, 60 Watt Maximum