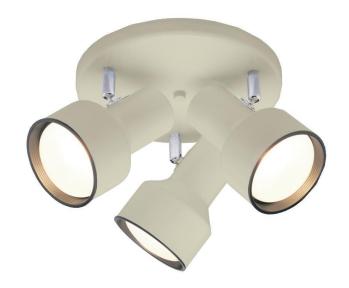

## **SPECIFICATION SHEET**

Item Number 6632600

3 Light Multi-Directional Flush Off White Finish

## **Specifications**

Height: 8.25"Width: 10.13"Extends: 18.25"

Use (3) Medium (E26) Base Lamps,
65 Watt Maximum