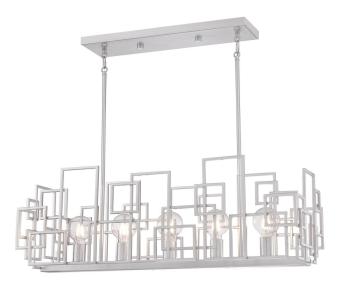

## Warhol

5 Light Chandelier Nickel Luster Finish

#### Specifications

- Height: 11.75"
- Width: 34.75"
- Depth: 14"
- Use (5) Medium (E26) Base Lamps, 60 Watt Maximum
- Includes (4) 9.5" and (4) 4.75" long rods to customize hanging length