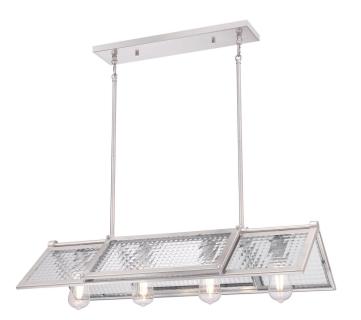

## SPECIFICATION SHEET

Item Number 6577300

Finn

4 Light Chandelier Brushed Nickel Finish Clear Waffle Glass

## **Specifications**

Height: 6.75"Width: 32.75"Depth: 14"

Use (4) Medium (E26) Base Lamps,
60 Watt Maximum

 Includes (4) 9.5" and (4) 4.75" long rods to customize hanging length