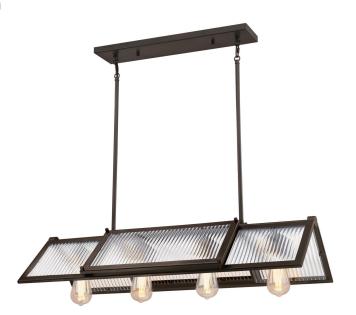

# Item Number 6577200

Finn

4 Light Chandelier Oil Rubbed Bronze Finish Clear Ribbed Glass

#### **Specifications**

Height: 6.75"Width: 32.75"Depth: 14"

Use (4) Medium (E26) Base Lamps,
60 Watt Maximum

 Includes (4) 9.5" and (4) 4.75" long rods to customize hanging length