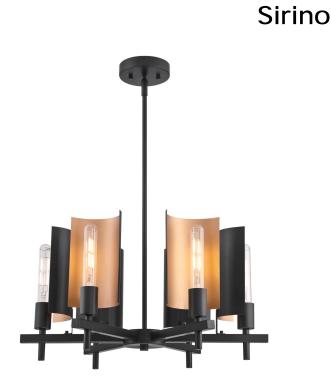

## Item Number 6575800

6 Light Chandelier Matte Black Finish with Metallic Bronze Accents

## Specifications

- Height: 12.25"
- Diameter: 23.25"
- Use (6) Medium (E26) Base Lamps, 60 Watt Maximum
- Includes (2) 9.5" and (2) 4.75" long rods to customize hanging length