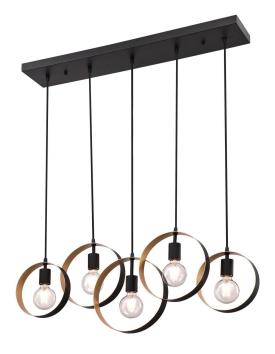

# Item Number 6575700

5 Light Chandelier Matte Black Finish with Textured Gold Accents

### **Specifications**

Height: 13.50"Width: 34"Depth: 6.25"

• Adjustable Cord: 50" max.

• Use (5) Medium (E26) Base Lamps,

60 Watt Maximum