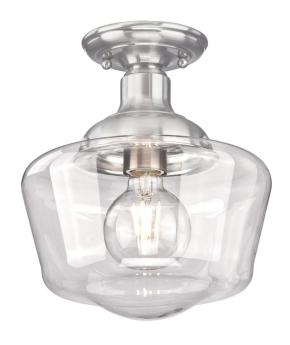

## SPECIFICATION SHEET

Item Number 6573200

9 in. 1 Light Semi-Flush Brushed Nickel Finish Clear Glass

## Specifications

Height: 10.50"Diameter: 9"

Use (1) Medium (E26) Base Lamp,
60 Watt Maximum