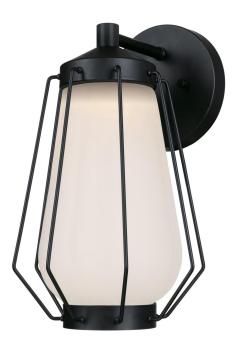

# SPECIFICATION SHEET

Item Number 6373600

Dimmable LED Wall Fixture Matte Black Finish with Frosted Glass

# **Specifications**

Height: 13.75"Width: 8.25"Extends: 9.50"

• Height from Center of Outlet Box: 3"

• Back Plate: D: 6"

Includes 12.5 Watt Integrated LED

Hours: 25000Life (years)\*: 22.8Fixture Lumens: 800

• Light Source Lumens: 1150

• Kelvin: 2700

Equivalent Incandescent Wattage: 60W