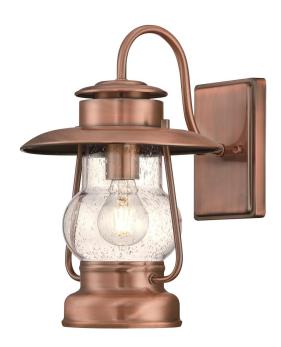

# SPECIFICATION SHEET

Item Number 6373100

Wall Fixture Washed Copper Finish with Clear Seeded Glass

## **Specifications**

Height: 13.75"Width: 9.25"Extends: 11.50"

• Height from Center of Outlet Box: 5.75"

• Back Plate: H: 6.75" W: 4.25"

Use (1) Medium (E26) Base Lamp,

60 Watt Maximum