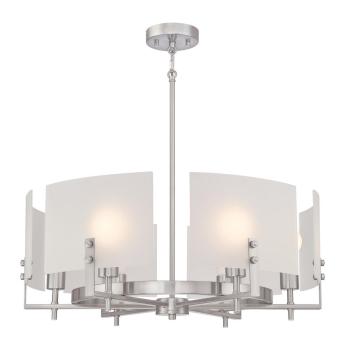

# SPECIFICATION SHEET

Item Number 6369400

**Enzo James** 

6 Light Chandelier Brushed Nickel Finish with Frosted Glass

## **Specifications**

Height: 34.96"Diameter: 25.20"

- Use (6) Medium (E26) Base Lamps,
  60 Watt Maximum
- Includes (2) 9.5" and (2) 4.75" long rods to customize hanging length