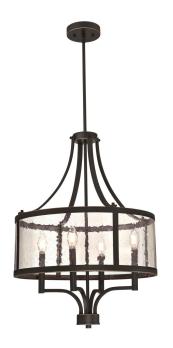

# SPECIFICATION SHEET

Item Number 6368400

**Belle View** 

4 Light Chandelier Oil Rubbed Bronze Finish with Highlights and Clear Seeded Glass

## **Specifications**

- Height: 58.20"Diameter: 20"
- Use (4) Candelabra (E12) Base Lamps,
  40 Watt Maximum
- Includes (2) 9.5" and (2) 4.75" long rods to customize hanging length