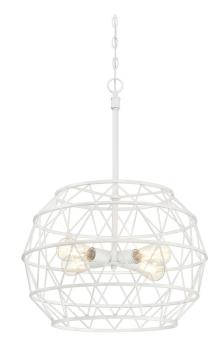

# SPECIFICATION SHEET

Item Number 6367800

Sierra

4 Light Chandelier White Finish

### **Specifications**

Height: 27.72"Diameter: 20"Chain: 36"

• Adjustable Cord: 60" max.

• Use (4) Medium (E26) Base Lamps,

60 Watt Maximum