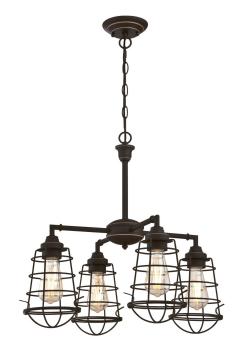

# Item Number 6367000

4 Light Chandelier/Semi-Flush Oil Rubbed Bronze Finish with Highlights and Cage Shades

## Specifications

Height: 21.80"Diameter: 22.44"

• Chain: 36"

• Adjustable Cord: 60" max.

Use (4) Medium (E26) Base Lamps,
 60 Watt Maximum

Dual Mounting Option
Available