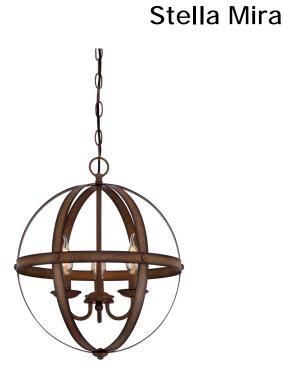

## SPECIFICATION SHEET

Item Number 6353600

3 Light Chandelier Barnwood Finish

Specifications

- Height: 17.28"
- Diameter: 15.04"
- Chain: 36"
- Cord Length: 60"
- Use (3) Candelabra (E12) Base Lamps, 40 Watt Maximum