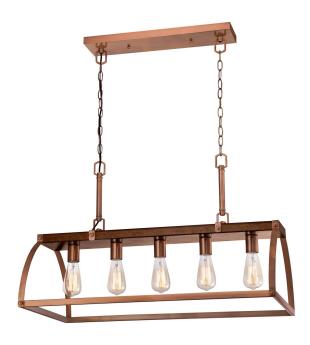

## Item Number 6351600

5 Light Chandelier Barnwood Finish with Washed Copper Accents

### **Specifications**

Height: 58.70"Width: 31.50"Extends: 4.72"Chain: 36"

• Cord Length: 60"

• Use (5) Medium (E26) Base Lamps,

60 Watt Maximum