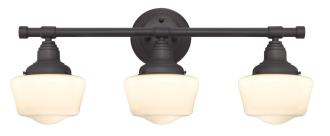

## Scholar

3 Light Wall Oil Rubbed Bronze Finish with White Opal Glass

#### Specifications

- Height: 9.96"
- Width: 24.02"
- Extends: 7.99"
- Back Plate: D: 5.12"
- Use (3) Medium (E26) Base Lamps, 60 Watt Maximum
- Can be installed up or down