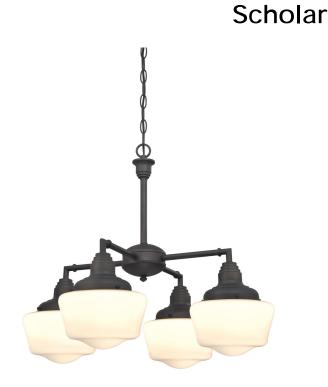

# Item Number 6342000

4 Light Chandelier/Semi-Flush Oil Rubbed Bronze Finish with White Opal Glass

### Specifications

- Height: 20.08"
- Diameter: 23.86"
- Chain: 36"
- Adjustable Cord: 60" max.
- Use (4) Medium (E26) Base Lamps, 60 Watt Maximum

Dual Mounting Option Available