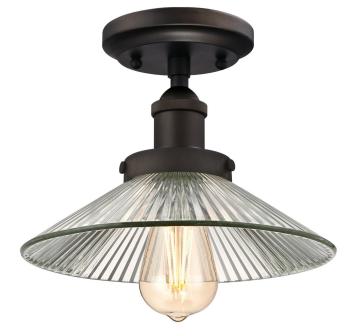

# SPECIFICATION SHEET

Item Number 6336100

Lexington

1 Light Semi-Flush Oil Rubbed Bronze Finish with Clear Ribbed Glass

### **Specifications**

- Height: 7.40"Diameter: 9.88"
- Use (1) Medium (E26) Base Lamp,
  60 Watt Maximum
- For Indoor Use