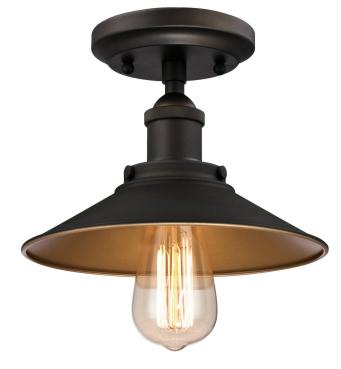

# SPECIFICATION SHEET

Item Number 6336000

Louis

1 Light Semi-Flush Oil Rubbed Bronze Finish and Metallic Bronze Interior

### **Specifications**

Height: 6.90"Diameter: 9"

- Use (1) Medium (E26) Base Lamp,
  60 Watt Maximum
- For Indoor Use