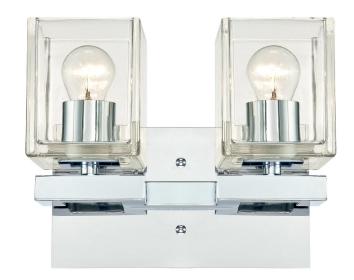

# Item Number 6334400

2 Light Wall Chrome Finish with Clear Glass

### **Specifications**

Height: 9.13"Width: 11.38"Extends: 5.63"

Use (2) Medium (E26) Base Lamps,
60 Watt Maximum

• Can be installed up or down

• For Indoor Use