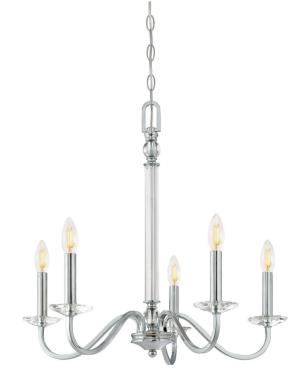

# Item Number 6334200

5 Light Chandelier Chrome Finish with Clear Glass Accents

## Specifications

Height: 21.50"Diameter: 22.25"

• Chain: 36"

• Cord Length: 60"

• Use (5) Candelabra (E12) Base Lamps,

40 Watt Maximum

• For Indoor Use