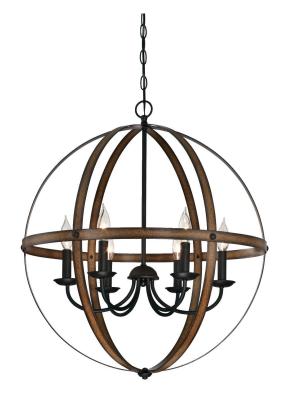

# SPECIFICATION SHEET

Item Number 6333600

Stella Mira

6 Light Chandelier Barnwood and Oil Rubbed Bronze Finish

## Specifications

Height: 26.95"Diameter: 24.02"

• Chain: 36"

• Cord Length: 60"

Use (6) Candelabra (E12) Base Lamps,

40 Watt Maximum

• For Indoor Use