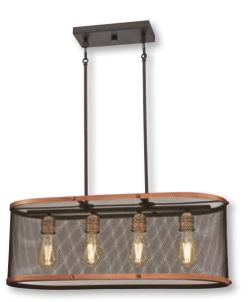

## Emmett 4 Light Chandelier Item Number 63328

#### Specifications

- Oil Rubbed Bronze Finish with Washed Copper Accents
- Mesh Shade
- Width: 28.11 in.
- Height: 43.27 in.
- Includes (3) 9.5" long rods
- Use (4) Medium (E26) Base Lamps, 60 Watt Maximum (not included)
- For Indoor Use