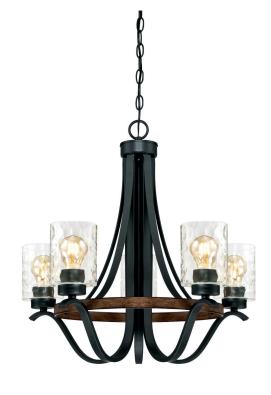

# Item Number 6331900

5 Light Chandelier Textured Iron and Barnwood Finish with Clear Hammered Glass

### **Specifications**

Height: 23.13"Diameter: 23.38"

• Chain: 36"

• Cord Length: 60"

• Use (5) Medium (E26) Base Lamps,

60 Watt Maximum

• For Indoor Use