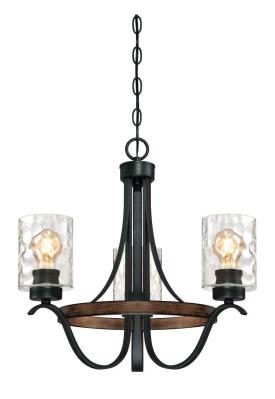

## Item Number 6331800

3 Light Chandelier Textured Iron and Barnwood Finish with Clear Hammered Glass

### Specifications

Height: 18.50"Diameter: 19"Chain: 36"

· Cord Length: 60"

• Use (3) Medium (E26) Base Lamps,

60 Watt Maximum

For Indoor Use