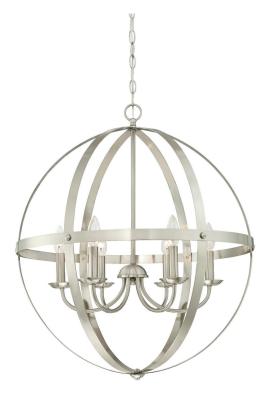

## Stella Mira

6 Light Chandelier Brushed Nickel Finish

#### Specifications

- Height: 26.95"
- Diameter: 24.02"
- Chain: 36"
- Cord Length: 60"
- Use (6) Candelabra (E12) Base Lamps, 40 Watt Maximum
- For Indoor Use