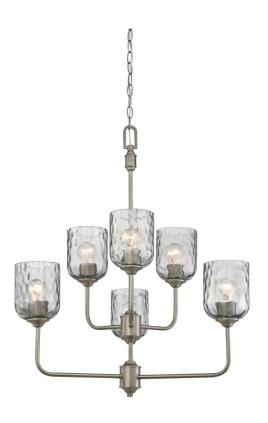

# Item Number 6326300

6 Light Chandelier Dark Pewter Finish with Smoke Grey Hammered Glass

### Specifications

- Height: 30.39"
- Diameter: 27.95"
- Chain: 36"
- Cord Length: 60"
- Use (6) Medium (E26) Base Lamps, 60 Watt Maximum
- For Indoor Use

Refer to instruction manual for installation and additional warnings. Consult a qualified electrician if unsure how to proceed.