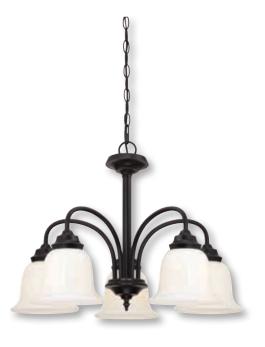

# Malvern 5 Light Chandelier

Item Number 63071

### Specifications

- Oil Rubbed Bronze Finish
- Smoldering Scavo Glass
- Diameter: 24.09 in.
- Height: 23.03 in.
- Chain: 36 in.
- Cord: 60 in.
- Use (5) Medium (E26) Base Lamps, 60 Watt Maximum (not included)
- For Indoor Use