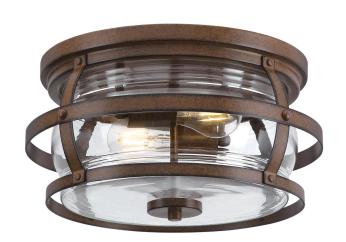

## SPECIFICATION SHEET

Item Number 6112600

Weatherby

14 in. 2 Light Flush Barnwood Finish Clear Glass

## **Specifications**

Height: 7.25"Diameter: 14"

• Use (2) Medium (E26) Base Lamps,

60 Watt Maximum