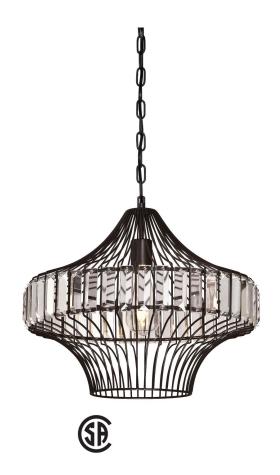

## Item Number 6106200

1 Light Pendant Matte Black Finish with Crystal Prism Cage Shade

### Specifications

- Height: 50.80"
- Diameter: 16.14"
- Chain: 36"
- Cord Length: 60"
- Use (1) Medium (E26) Base Lamp, 60 Watt Maximum