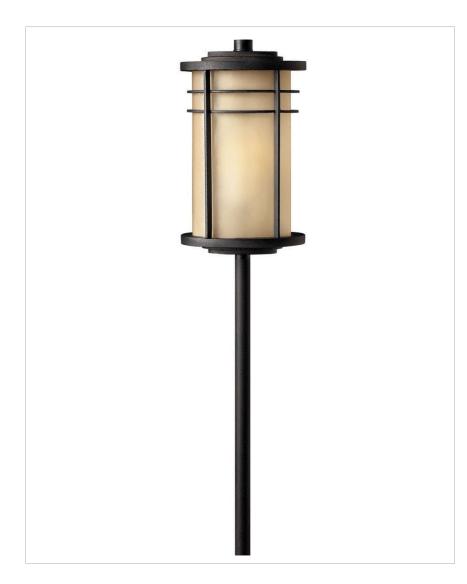

## 1516MR-LL

## LEDGEWOOD LED PATH LIGHT

Hinkley Path Lights add impeccable style and safety to walkways and outdoor living environments to create sophisticated curb appeal.

| DETAILS   |                         |
|-----------|-------------------------|
| FINISH:   | Museum Bronze           |
| MATERIAL: | Aluminum                |
| GLASS:    | Champagne Inside Etched |

| DIMENSIONS     |     |
|----------------|-----|
| WIDTH:         | 5"  |
| HEIGHT:        | 15" |
| DEPTH:         | 3.5 |
| WEIGHT:        | 2   |
| TOP TO OUTLET: | 0   |

| LIGHT SOURCE                 |                                     |
|------------------------------|-------------------------------------|
| LIGHT SOURCE:                | LED Lamp                            |
| LED NAME:                    | 00T5-27LED-2.5                      |
| WATTAGE:                     | 1-2.50w T5 LED *Included            |
| VOLTAGE:                     | 12v                                 |
| COLOR TEMP:                  | 2700                                |
| LUMENS:                      | 250                                 |
| CRI:                         | 90                                  |
| INCANDESCENT<br>EQUIVALENCY: | 1 x 25w                             |
| DIMMABLE:                    | Yes - MLV On Transformer<br>Primary |
| TRANSFORMER<br>REQUIRED:     | Yes                                 |