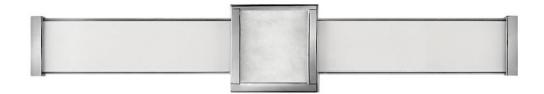

## 51582CM

Turn your bathroom into a sanctuary with Pietra. Luxe materials and meticulous craftmanship add to the spa-like zen of this integrated LED collection. A prominent cast center bracelet features a piece of solid stone with natural veining and subtle coloration that gleams against the Chrome or Black finish. Sophisticated details including cast endcaps and mitered glass complete this captivating look.

## HINKLEY

FINISH: Chrome GLASS: White Mitered WIDTH: 24.8" HEIGHT: 4.5" LIGHT SOURCE: Integrated LED WATTAGE: 42w LED \*Included

HINKLEY 33000 Pin Oak Parkway Avon Lake, OH 44012 PHONE: (440) 653-5500 Toll Free: 1 (800) 446-5539 hinkley.com