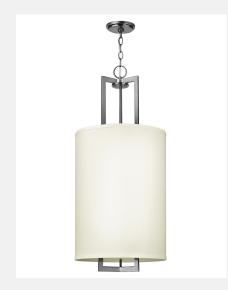

## **Large Drum Pendant 3205AN**

ITEM NUMBER 3205AN

BRAND Hinkley Lighting

MATERIAL Metal HEIGHT 32.8" WIDTH 16.0"

SHADE Off-White Linen Hardback

VOLTAGE 120v WATTAGE 3-60w Med. CERTIFICATION C-US Dry Rated

· Classic matte brushed nickel finish

FINISH Antique Nickel

AT HINKLEY, WE EMBRACE THE DESIGN PHILOSOPHY THAT YOU CAN MERGE TOGETHER THE LIGHTING, FURNITURE, ART, COLORS AND ACCESSORIES YOU LOVE INTO A BEAUTIFUL ENVIRONMENT THAT DEFINES YOUR OWN PERSONAL STYLE. WE HOPE YOU WILL BE INSPIRED BY OUR COMMITMENT TO KEEP YOUR 'LIFE AGLOW.'