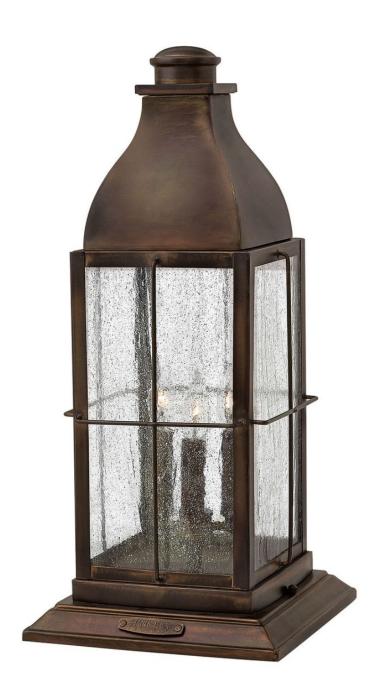

## **BINGHAM**

LARGE PIER MOUNT LANTERN

## 2047SN-LV

Bingham's traditional style recalls a turn-of-the-century gas light reproduction. The vintage look is nautical in nature and recognizes Hinkley's origins on the shores of Lake Erie. The brass construction features clear seedy glass and a Sienna finish; while candelabra lamping completes the authentic style.

FINISH: Sienna

GLASS: Clear Seedy

**WIDTH**: 9.8" **HEIGHT**: 21.3"

LIGHT SOURCE: LED Lamp

WATTAGE: 3-3.50w Cand. LED \*Included

**HINKLEY** 33000 Pin Oak Parkway Avon Lake, OH 44012 **PHONE: (440) 653-5500** Toll Free: 1 (800) 446-5539 hinkley.com