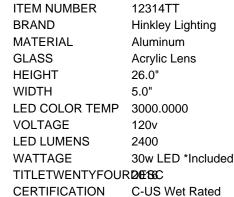

## **Large Wall Mount Lantern 12314TT**

EXTENSION 3.0" TOP TO OUTLET 13.0"

BACK PLATE 5"W X 6"H

- Mounting hardware is hidden on the backplate to ensure a clean silhouette.
- Fixture can be mounted horizontally.
- Suitable for use in wet (interior direct splash and outdoor direct rain or sprinkler) locations as defined by NEC and CEC. Meets United States UL Underwriters Laboratories & CSA Canadian Standards Association Product Safety Standards
- Meets California Energy Commission 2016
   Title regulations

FEATURES AND BENEFITS

- Fixture is ADA compliant and adheres to the standards and guidelines listed by the Americans with Disabilities Act.
- Exclusively available in High Performance LED
- For complete warranty information visit (hyperlink)
- 2 year finish warranty
- LED components carry a 5-year limited warranty
- Bold lines and a clean, minimalist style complement contemporary architecture
- · Rich gray tone

FINISH Titanium

STYLE. WE HOPE YOU WILL BE INSPIRED BY OUR COMMITMENT TO KEEP YOUR 'LIFE AGLOW.'

life AGLOW®