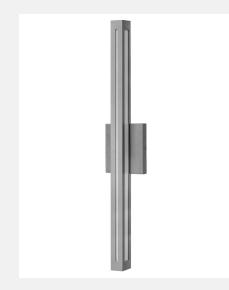

## **Large Wall Mount Lantern 12314TT**

EXTENSION 3.0" TOP TO OUTLET 13.0"

BACK PLATE 5"W X 6"H

- Mounting hardware is hidden on the backplate to ensure a clean silhouette.
- Fixture can be mounted horizontally.
- Suitable for use in wet (interior direct splash and outdoor direct rain or sprinkler) locations as defined by NEC and CEC. Meets United States UL Underwriters Laboratories & CSA Canadian Standards Association Product Safety Standards
- Meets California Energy Commission 2016
   Title regulations

FEATURES AND BENEFITS

- Fixture is ADA compliant and adheres to the standards and guidelines listed by the Americans with Disabilities Act.
- Exclusively available in High Performance LED
- For complete warranty information visit (hyperlink)
- 2 year finish warranty
- LED components carry a 5-year limited warranty
- Bold lines and a clean, minimalist style complement contemporary architecture
- · Rich gray tone

FINISH Titanium

STYLE. WE HOPE YOU WILL BE INSPIRED BY OUR COMMITMENT TO KEEP YOUR 'LIFE AGLOW.'

life AGLOW®