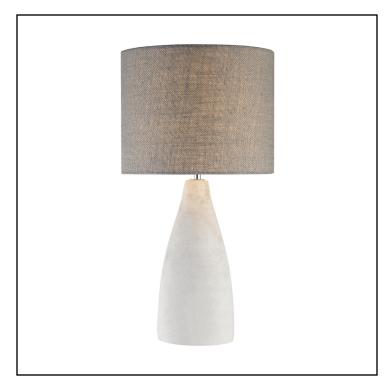

#### Category: Indoor Lighting

Item Number: D2949

Collection: Rockport

UPC Code: 748119095974

Description: Rockport 1 Light Table Lamp In

**Polished Concrete** 

The Rockport Table Lamp showcases a smooth-as-stone polished concrete base with a handcrafted shape story and a soothing Crème Sand palette. Ideal for neutral-themed design spaces, bringing an effortless, natural look. A Dark Taupe burlap shade adds rich color and rustic textural contrast.