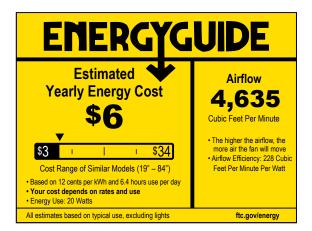

#### Performance:

| Number of Modules   | 1                                  |
|---------------------|------------------------------------|
| Input Power         | 24w                                |
| Input Voltage       | 120 V                              |
| Input Frequency     | 60 Hz                              |
| Lumens/LPW (Source) | 2000/83 (LM-82)                    |
| CCT                 | 3000 K                             |
| CRI                 | 90 CRI                             |
| Life (hours)        | 50,000 (L70/TM-21)                 |
| Warranty            | Limited Lifetime warranty          |
| Labels              | cULus Damp location listed         |
|                     | Meets California Title 24 JA8-2016 |