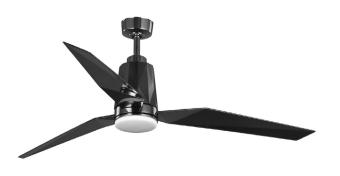

## **Description:**

You'll find the time to unwind under the eye-pleasing urban industrial design of this ceiling fan. Breathe easy after a warm summer day or a long day at work as three slightly curved Lucite blades circle the fan's center column. An LED light is covered by a clear glass shade ready to provide soothing illumination.

### **Specifications:**

- Black Chrome (-231)
- Steel Construction
- Clear Glass Bowl
- · An LED light is covered by a clear glass shade ready to provide soothing illumination.
- Breathe easy after a warm summer day or a long day at work as three slightly curved Lucite blades circle the fan's center column.
- You'll find the time to unwind under the eye-pleasing urban industrial design of this ceiling fan.
- · Ideal for any living room, great room, or bedroom.
- Perfect for any urban industrial setting.
- Measures 60-inch width by 17.7-inch height.
- Uses one LED module that is included (24w max).
- Able to be fully dimmable with dimmable bulbs.
- · Includes installation instructions and mounting hardware.
- Progress Lighting products are designed for exceptional quality, reliability, and functionality.
- Dimmable to 10% brightness (See Dimming Notes)
- Canopy80" of wire supplied
- Meets California Title 24 JA8-2016