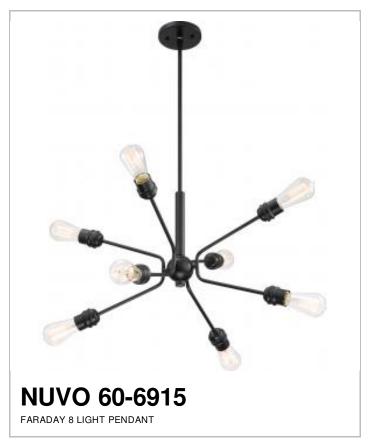

## SATCO NUVO

Project Name

Location

Prepared By

| Ν | o | te | ŀ |
|---|---|----|---|
|   |   |    |   |

[www] 09-14-2020 01:39:46

| General         |         |
|-----------------|---------|
| Status          | Active  |
| Collection      | Faraday |
| Finish          | Black   |
| Number of Lamps | 8       |
| Height (in.)    | 14.25   |
| Width (in.)     | 30.13   |
| Length (in.)    | 30.13   |

| Specifications   |              |  |  |
|------------------|--------------|--|--|
| Base             | Medium       |  |  |
| Bulb Type        | Incandescent |  |  |
| Max Wattage      | 60           |  |  |
| Bulb Included    | No           |  |  |
| Fixture Type     | Pendant      |  |  |
| Fixture Material | Steel        |  |  |