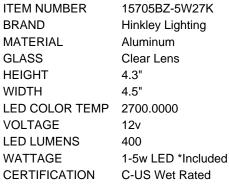

## LED 5w 2700K Grill Top Well Light 15705BZ-5W27K

· Suitable for use in wet (interior direct splash and outdoor direct rain or sprinkler) locations as defined by NEC and CEC. Meets United States UL Underwriters Laboratories & CSA Canadian Standards Association Product Safety Standards

· Photometrics based off engine photometrics.

• Incorporates CREE LEDs with application performance tested by CREE

• Three lens options included offer versatility in beam spread via an easy to remove and insert optic assembly.

• Lamp adjustable +/- 20 degrees

Optimal drive-over protection up to 4,500

· PVC constructed concrete pour kit and burial sleeve is supplied.

· Includes a dense foam cap to prevent concrete from entering

· Optional Hex Louver lens available (0037HL)

• For complete warranty information visit (hyperlink)

· LumaCore Lifetime warranty

· Warm rich light bronze tone

**FINISH Bronze** 

**FEATURES AND** 

**BENEFITS** 