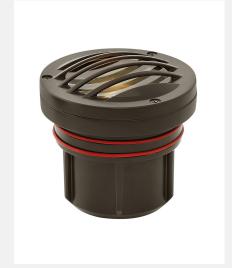

## LED 5w 2700K Grill Top Well Light 15705BZ-5W27K

· Suitable for use in wet (interior direct splash and outdoor direct rain or sprinkler) locations as defined by NEC and CEC. Meets United States UL Underwriters Laboratories & CSA Canadian Standards Association Product Safety Standards

• Lamp adjustable +/- 20 degrees

Optimal drive-over protection up to 4,500

· PVC constructed concrete pour kit and burial sleeve is supplied.

· Includes a dense foam cap to prevent concrete from entering

· Optional Hex Louver lens available (0037HL)

• For complete warranty information visit (hyperlink)

· LumaCore Lifetime warranty

· Warm rich light bronze tone

**FINISH Bronze** 

**FEATURES AND** 

**BENEFITS** 