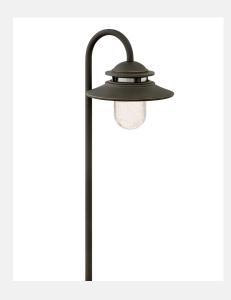

## **Atwell Path Light 1566OZ**

ITEM NUMBER 1566OZ
BRAND Hinkley Lighting
MATERIAL Aluminum
GLASS Clear Seedy
HEIGHT 25.5"
WIDTH 8.0"
VOLTAGE 12v

WATTAGE 1-18w T-5 Wedge CERTIFICATION C-US Wet Rated

- · A wiring kit and ground spike is supplied.
- Suitable for use in wet (interior direct splash and outdoor direct rain or sprinkler) locations as defined by NEC and CEC. Meets United States UL Underwriters Laboratories & CSA Canadian Standards Association Product Safety Standards
- Photometrics are based off bulb photometrics.
  - LED conversion lamps available
  - For complete warranty information visit (hyperlink)
  - 5 year manufacture defect warranty
  - 3 year warranty on electrical wiring and accessories.
  - · Bold and robust dark bronze finish

FINISH Oil Rubbed Bronze

AT HINKLEY, WE EMBRACE THE DESIGN PHILOSOPHY THAT YOU CAN MERGE TOGETHER THE LIGHTING, FURNITURE, ART, COLORS AND ACCESSORIES YOU LOVE INTO A BEAUTIFUL ENVIRONMENT THAT DEFINES YOUR OWN PERSONAL STYLE. WE HOPE YOU WILL BE INSPIRED BY OUR COMMITMENT TO KEEP YOUR 'LIFE AGLOW.'