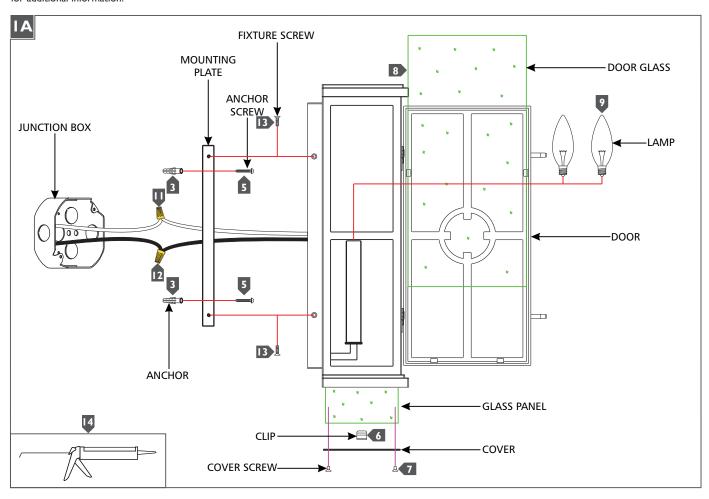

Use minimum 90°c supply conductors.

- For Models OL15301 & OL15302 Only: Temporarily install the mounting plate to the junction box.
- 2 For Models OL15301 & OL15302 Only: Mark the anchor hole locations on the mounting plate and remove the mounting plate.
- For Models OL15301 & OL15302 Only: Drill appropriate size holes at the marked locations and install the anchors.
- 4 Secure the mounting plate to the junction box.
- For Models OL15301 & OL15302 Only: Screw the anchor screws into the anchors.
- Insert the glass panels through the bottom of the fixture, then secure them in place using the clips.
- Install the cover to the bottom of the fixture using the cover screws.
- 8 Install the door glass by sliding it into the door.
- Screw the lamps into the sockets. Refer to the label on the socket for max wattage information.
- Connect the fixture to a suitable ground in accordance with local electrical codes.
- Connect the white fixture wire to the neutral power line wire with a wire nut.
- Connect the black fixture wire to the hot power line wire with a wire nut.
- Mount the fixture base onto the mounting plate and secure it with the fixture screws.
- For wet locations, caulk around the base of the fixture with waterproof construction sealant.